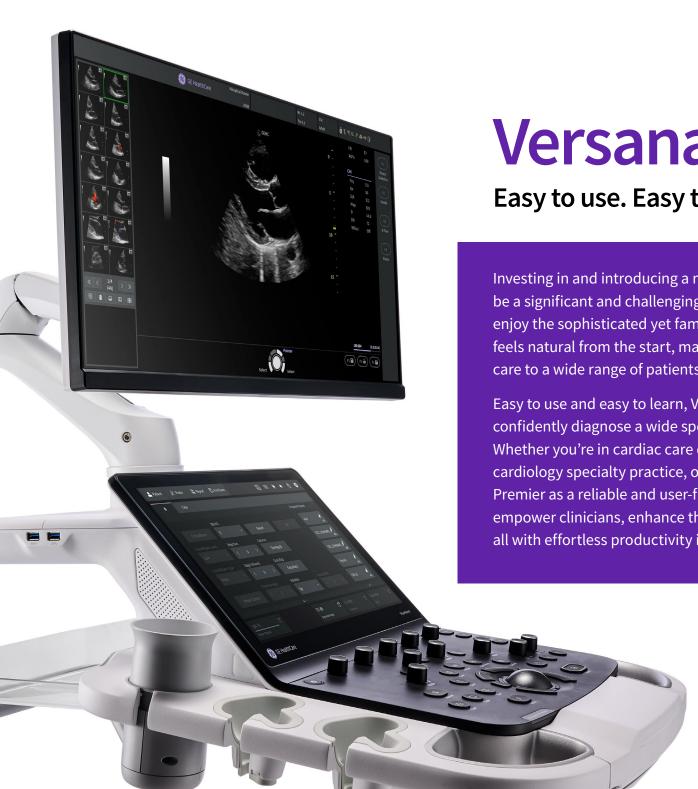

## **Versana Premier**

Easy to use. Easy to learn. Easy to diagnose.

Investing in and introducing a new ultrasound system to your practice can be a significant and challenging decision. Versana Premier helps clinicians enjoy the sophisticated yet familiar simplicity of an ultrasound system that feels natural from the start, making it easier than ever to deliver quality care to a wide range of patients every day.

Easy to use and easy to learn, Versana Premier lets clinicians easily and confidently diagnose a wide spectrum of cardiovascular conditions. Whether you're in cardiac care clinic, independent imaging center, cardiology specialty practice, or other facility, you can count on Versana Premier as a reliable and user-friendly ultrasound system designed to empower clinicians, enhance their efficiency, and provide optimal care, all with effortless productivity in mind.