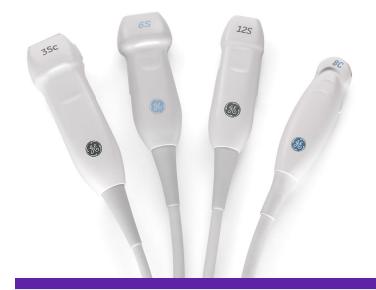

Leverage a wide range of transducers, including new *6Tc-RS*, which produces high resolution cardiac images

Effortlessly adapt to various cardiovascular conditions with a wide range of probes