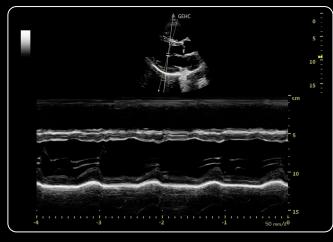

## Image gallery

3Sc-RS Cardiac Parasternal Long Axis

3Sc-RS Mitral Valve with Color Flow

3Sc-RS Cardiac with AMM

3Sc-RS TVI with QAnalysis

3Sc-RS 4 Chamber with Auto EF

3Sc-RS Stress Echo