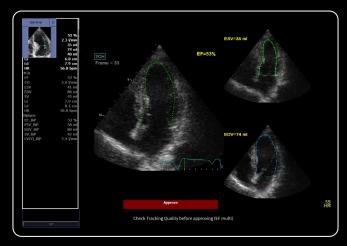

### Easy to diagnose

Powered by *VisionBoost Architecture*, Versana Premier is designed to provide optimal imaging and tools needed to perform common heart and vascular ultrasound exams, so that users can accurately make decisions and reach a diagnosis with the greatest of ease.

### Capture exceptional images with advanced clinical features to address challenging cardiac cases

Optimize images while scanning with Whizz

Offered with Stress Echo, TVI/TVD, AMM and CAMM

Use *Strain & Strain Rate* to evaluate myocardial function quickly, accurately and easily

Visualize, evaluate and take measurements on the full screen for selected ROI with *V-Zoom* 

**Auto Ejection Fraction** to evaluate heart function through measurement of left ventricular volume change

Easily compare current and prior exams and track treatment progress with Follow-Up Tool