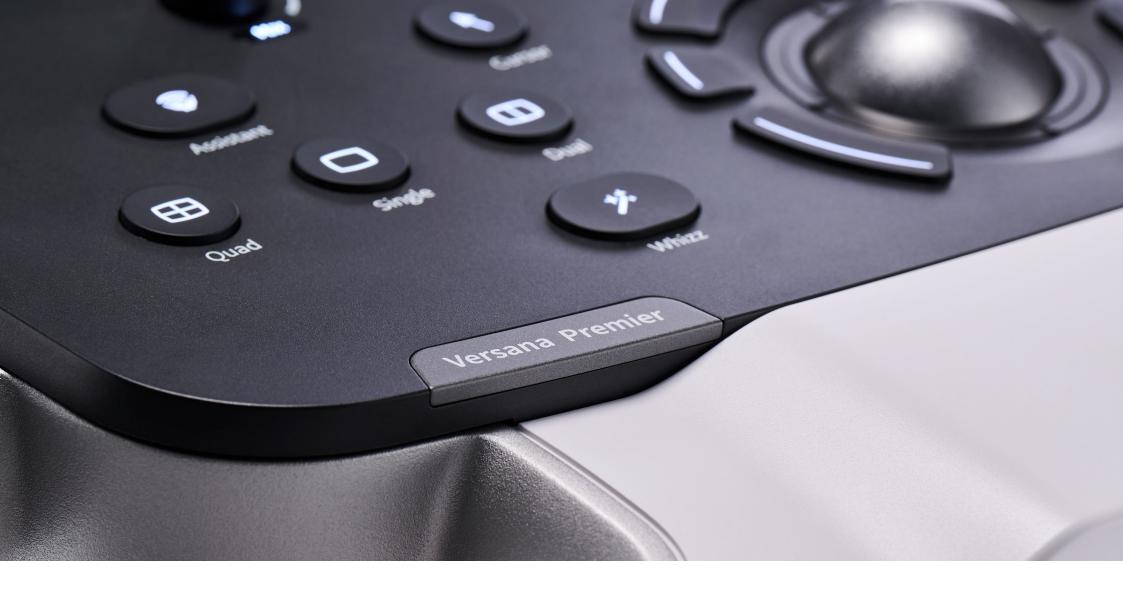

### Easy to use

From its design to its automated tools to its reliable service and support, Versana Premier delivers an effortless user experience.

Create your own report templates with *Whizz Report* and import and display datasheets for references while scanning with *Whizz Notes* 

Use new on-console features, including single-button flow shortcuts like *Assistant*, to fit seamlessly into your daily routine