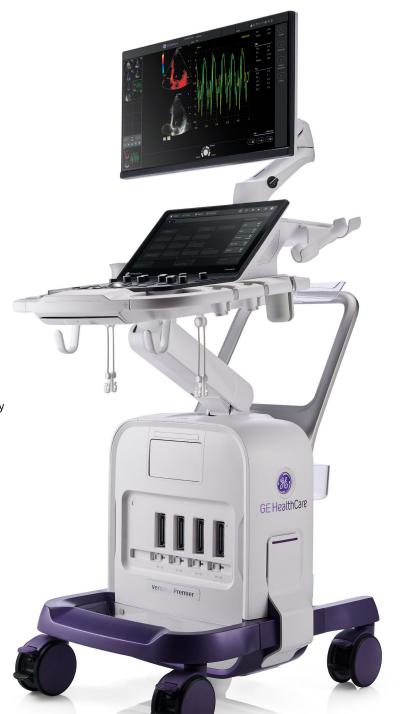

# Advanced design and capabilities to simplify operations and meet the needs of your practice and patients

Easily move the system around your facility with its portable design that is equipped with enhanced ergonomic updates, improved accessory management, and extended battery-powered scanning.

#### **Ergonomics & hardware updates**

#### **Versana Premier**

is an intelligently productive, user-friendly ultrasound system with multiple exam protocols, tools, and advanced applications to streamline processes so it's easier than ever for you to deliver quality care to your wide range of patients every day.