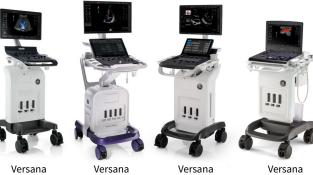

#### Customized solutions and path to growth

Versana Premier can scale to suit your practice today and grow with you. Select a basic console and software. Then choose from a variety of optional upgrades as your practice advances

versana Essential™

Versana Premier<sup>™</sup>

Versana Balance™

Versana Active<sup>™</sup>

1. GE HealthCare-sponsored usability study, using Whizz. Study was conducted in December 2022. JB24263XX

Products mentioned in the material may be subject to government regulations and may not be available in all countries. Shipment and effective sale can only occur after approval from the regulator. Please check with local GE HealthCare representative for details.