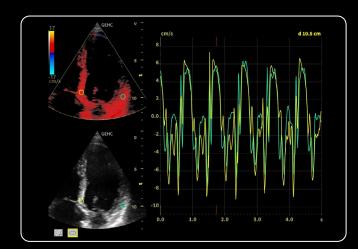

## Image gallery

3Sc-RS Cardiac Parasternal Long Axis

3Sc-RS Mitral Valve with Color Flow

3Sc-RS Cardiac with AMM

3Sc-RS TVI with QAnalysis

3Sc-RS 4 Chamber with Auto EF

3Sc-RS Stress Echo