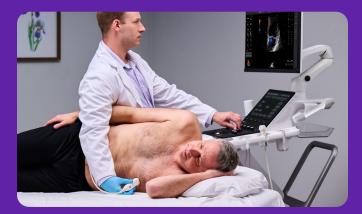

Easy to use and easy to learn, Versana Premier lets clinicians easily and confidently diagnose a wide spectrum of cardiovascular conditions. Whether you're in cardiac care clinic, independent imaging center, cardiology specialty practice, or other facility, you can count on Versana Premier as a reliable and user-friendly ultrasound system designed to empower clinicians, enhance their efficiency, and provide optimal care, all with effortless productivity in mind.

# Advanced design and capabilities to simplify operations and meet the needs of your practice and patients

Easily move the system around your facility with its portable design that is equipped with enhanced ergonomic updates, improved accessory management, and extended battery-powered scanning.