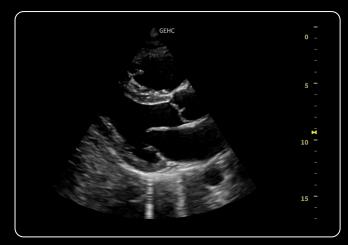

## Image gallery

3Sc-RS Cardiac Parasternal Long Axis

3Sc-RS Mitral Valve with Color Flow

3Sc-RS Cardiac with AMM

3Sc-RS TVI with QAnalysis

3Sc-RS 4 Chamber with Auto EF

3Sc-RS Stress Echo