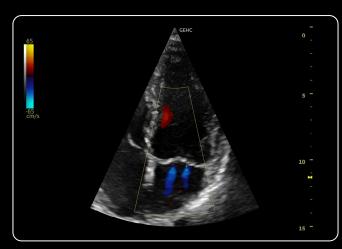

## Image gallery

3Sc-RS Cardiac Parasternal Long Axis

3Sc-RS Mitral Valve with Color Flow

3Sc-RS Cardiac with AMM

3Sc-RS TVI with QAnalysis

3Sc-RS 4 Chamber with Auto EF

3Sc-RS Stress Echo