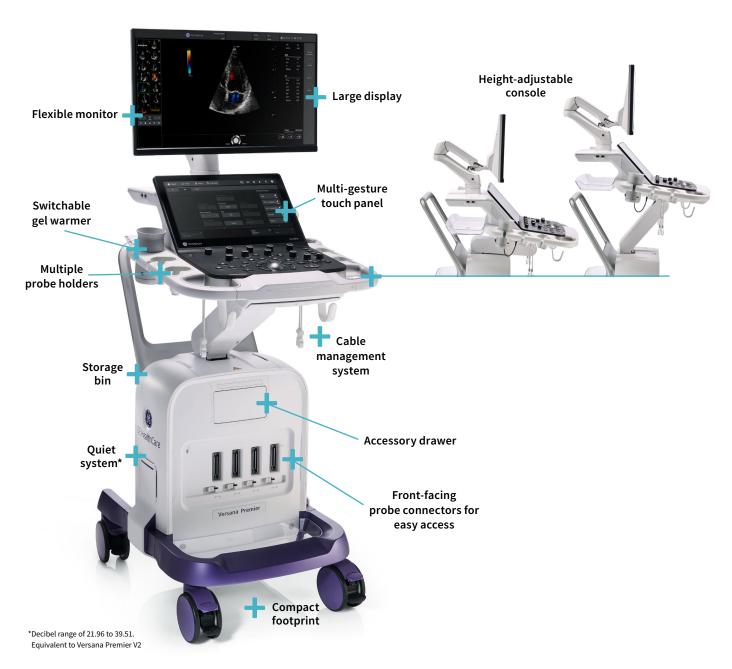

# Advanced design and capabilities to simplify operations and meet the needs of your practice and patients

Easily move the system around your facility with its portable design that is equipped with enhanced ergonomic updates, improved accessory management, and extended battery-powered scanning.

#### **Ergonomics & hardware updates**