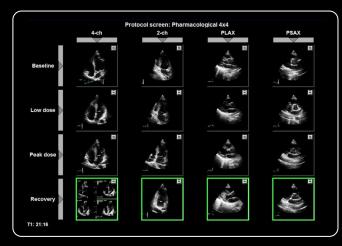

### Capture exceptional images with advanced clinical features to address challenging cardiac cases

Optimize images while scanning with Whizz

Offered with Stress Echo, TVI/TVD, AMM and CAMM

Use *Strain & Strain Rate* to evaluate myocardial function quickly, accurately and easily

### Reduce your scan time with automated productivity and simplified cardiac measurement tools

Make automated *Volume Calculations* in certain applications

Available with *Transesophgeal Echo* and *TVI with Strain Rate* and *TVI with Q-Analysis* to calculate and color-code tissue deformation

Visualize, evaluate and take measurements on the full screen for selected ROI with *V-Zoom* 

**Auto Ejection Fraction** to evaluate heart function through measurement of left ventricular volume change

Easily compare current and prior exams and track treatment progress with Follow-Up Tool