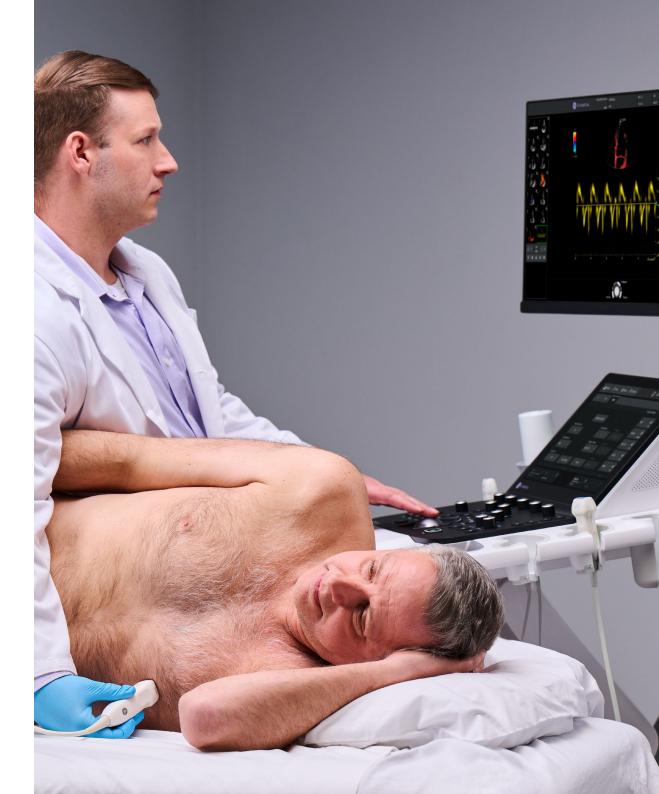

### Easy to diagnose

Powered by *VisionBoost Architecture*, Versana Premier is designed to provide optimal imaging and tools needed to perform common heart and vascular ultrasound exams, so that users can accurately make decisions and reach a diagnosis with the greatest of ease.

### Capture exceptional images with advanced clinical features to address challenging cardiac cases

Optimize images while scanning with Whizz

Offered with Stress Echo, TVI/TVD, AMM and CAMM

Use *Strain & Strain Rate* to evaluate myocardial function quickly, accurately and easily