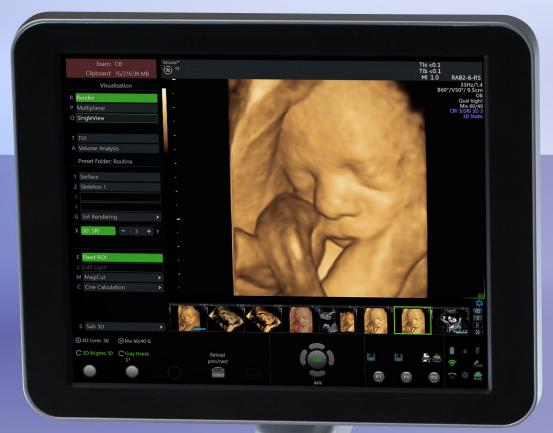

## Voluson Performance Series

IMAGE GALLERY

9-Week Fetus

Four-Chamber Heart

**Umbilical Cord Doppler** 

HD-Flow™ Normal Uterus

23-Week Spine

SonoAVC<sup>™</sup>follicle