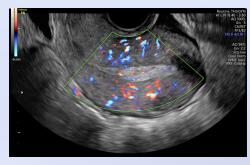

## Voluson Performance Series

IMAGE GALLERY

9-Week Fetus

Four-Chamber Heart

**Umbilical Cord Doppler** 

HD-Flow™ Normal Uterus

23-Week Spine

SonoAVC<sup>™</sup>follicle