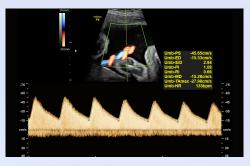

## Voluson Performance Series

IMAGE GALLERY

9-Week Fetus

Four-Chamber Heart

**Umbilical Cord Doppler** 

HD-Flow™ Normal Uterus

23-Week Spine

SonoAVC<sup>™</sup>follicle